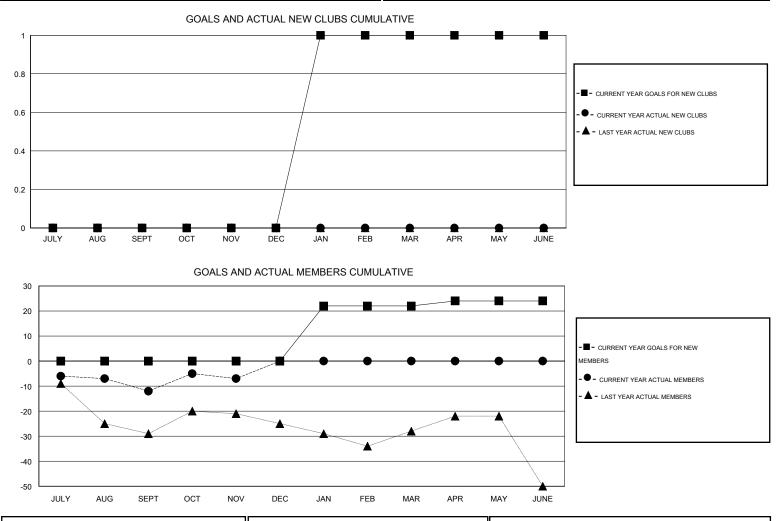

## Judy Hankom GMT

| GMT: Judy Ha          | : Judy Hankom LOCATION WISCONSIN |           |                  |                  |                       |                    |                                     | GMT CA 1           |                  |  |
|-----------------------|----------------------------------|-----------|------------------|------------------|-----------------------|--------------------|-------------------------------------|--------------------|------------------|--|
|                       | Clubs                            |           |                  |                  |                       | Members            |                                     |                    |                  |  |
| RESULTS FOR 2016-2017 |                                  |           |                  |                  | RESULTS FOR 2016-2017 |                    |                                     |                    |                  |  |
| QUARTER               | NEW CLUB<br>GOAL                 | NEW CLUBS | DROPPED<br>CLUBS | NET<br>GAIN/LOSS | QUARTER               | NEW MEMBER<br>GOAL | CHARTER AND<br>NEW MEMBERS<br>ADDED | DROPPED<br>MEMBERS | NET<br>GAIN/LOSS |  |
| JULY/AUG/SEPT         | 0                                | 0         | 0                | 0                | JULY/AUG/SEPT         | 0                  | 30                                  | 42                 | -12              |  |
| OCT/NOV/DEC           | 0                                | 0         | 0                | 0                | OCT/NOV/DEC           | 0                  | 27                                  | 22                 | 5                |  |
| JAN/FEB/MAR           | 1                                | 0         | 0                | 0                | JAN/FEB/MAR           | 22                 | 0                                   | 0                  | 0                |  |
| APR/MAY/JUNE          | 0                                | 0         | 0                | 0                | APR/MAY/JUNE          | 2                  | 0                                   | 0                  | 0                |  |